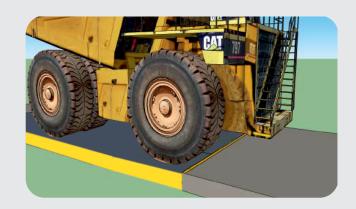

### B) JUMBO Axel - weighers

Unlike a standard full deck weighbridge, the JUMBO AXEL WEIGHER is a portable - easy to relocate system consisting of individual weigh pads, installed at ground level, which measure the load on each wheel. Its modular design enables it to be configured to weigh any mining truck regardless of brand or model