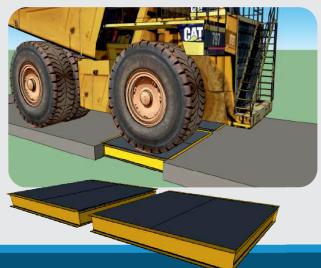

### B) JUMBO Axel - weighers

Unlike a standard full deck weighbridge, the JUMBO AXEL WEIGHER is a portable - easy to relocate system consisting of individual weigh pads, installed at ground level, which measure the load on each wheel. Its modular design enables it to be configured to weigh any mining truck regardless of brand or model