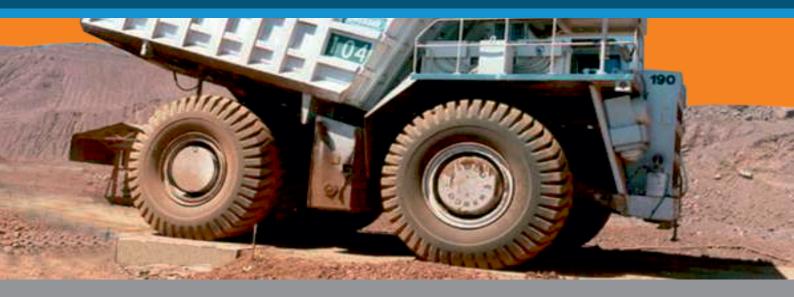

### A) JUMBO Full sized steel platforms

Heavy duty full sized steel platform, adapted to the truck dumper dimensions and capacity.

Structure is supported by high capacity load cells.

### B) JUMBO Axel - weighers

Unlike a standard full deck weighbridge, the JUMBO AXEL WEIGHER is a portable - easy to relocate system consisting of individual weigh pads, installed at ground level, which measure the load on each wheel. Its modular design enables it to be configured to weigh any mining truck regardless of brand or model