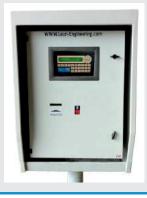

#### Controller

JUMBO features an VT 300 Indicator in a weather-proof IP66 enclosure, loaded with static or axle weighing software to measure accurately the weight of each wheel in static or dynamic mode (speed  $\leq$  5km/h). Weighing data transfer via Wi-Fi or Bluetooth, available upon request.