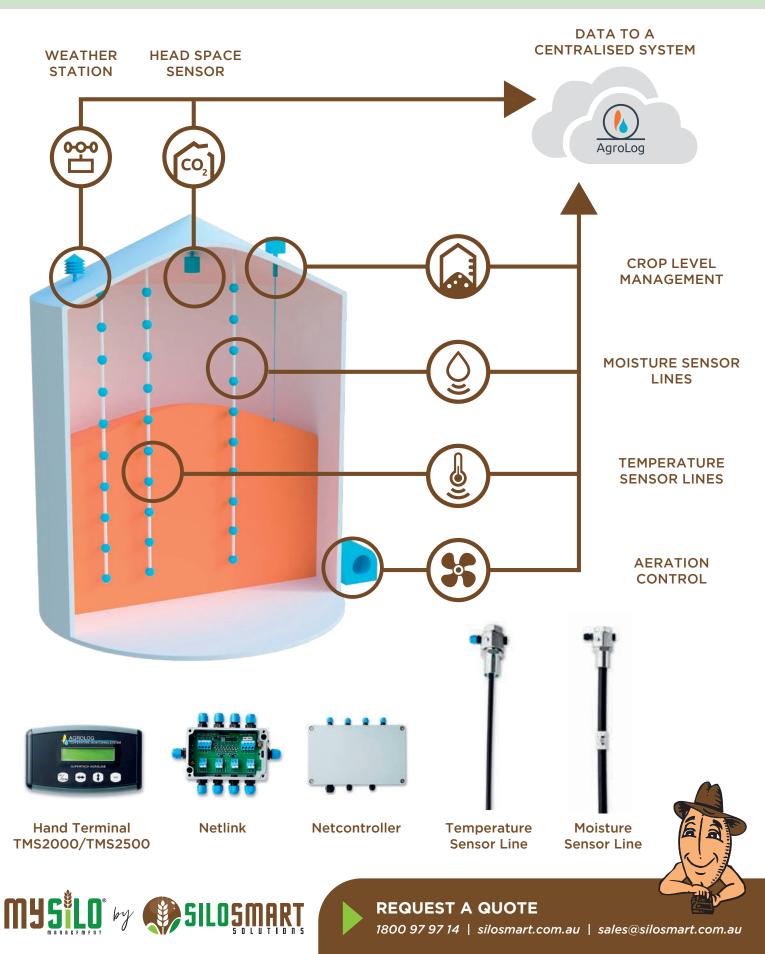

## **SOLID HARDWARE COMPONENTS**

#### **TEMPERATURE MONITORING**

Avoid spillage in your grain by detecting hotspots. Check temperature regularly until the target temperature is reached. Cool temperatures permit grain to be stored at a higher moisture content level. Insects, mites, fungal and micro-toxins thrive in higher temperatures.

#### MOISTURE MONITORING

*For better storage quality and safety.* Moisture and shrinkage control is achieved by measuring moisture content and temperature at several points throughout the silo.

#### INVENTORY MANAGEMENT

*Tracking inventory in silos is an important component.* Using the Agrolog software and our automatic level sensor makes it easy to know where crops are located and their quantity.

#### SILO HEAD SPACE MONITORING

Avoid condensation and wet grain on the surface. Roof ventilation fans are controlled by data from the Head Space Sensor located under the roof. Dew points are computed from temperature and humidity.

#### WEATHER STATION

*Monitoring weather conditions provides great control for aeration.* The weather station keeps a constant eye on ambient conditions, thus ensuring that only air with the desired properties is used for aeration.

#### CO2 MONITORING

*CO2 sensors can provide early spoilage detection.* Insects and mould are organisms that respire and release CO2. The gas will travel to the head space of the silo due to the internal upward flow of air.

#### **AERATION CONTROL**

Automatic fan control optimises grain quality. Optimise grain moisture and temperature. Avoid shrinkage. Our temperature and moisture monitoring in combination with ambient temperature and humidity data starts and stops the fans automatically.