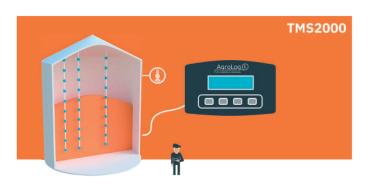

#### FOR THOSE OF YOU WHO NEED TO KNOW THE TEMPERATURE INSIDE YOUR SILOS:

Every silo facility needs accuracy and a reliable temperature monitoring system. Our TMS2000 is a basic, professional handheld terminal and read-out unit.