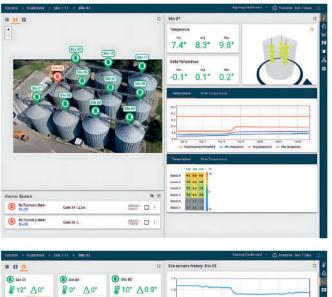

## **SOFTWARE BENEFITS**

INTUITIVE, MODERN GRAPHICAL INTERFACE allows quick and easy interpretation of data.

**REAL-TIME DATA.** Telemetry, monitoring and control 24/7.

**REAL-TIME 3D VISUALISATIONS** quickly illustrate where the problems occur in the silo.

**REST INTERFACE FOR INTEGRATION WITH THIRD PARTY SYSTEMS** and an open system that gives developers access to advanced computations.

**BE ALERTED BY E-MAIL TO THE SLIGHTEST CHANGE** in your crops, even when not currently using the software.

**FULL HISTORICAL CHART** for deeper insights into trends.

MYSILO W SILOŞMART