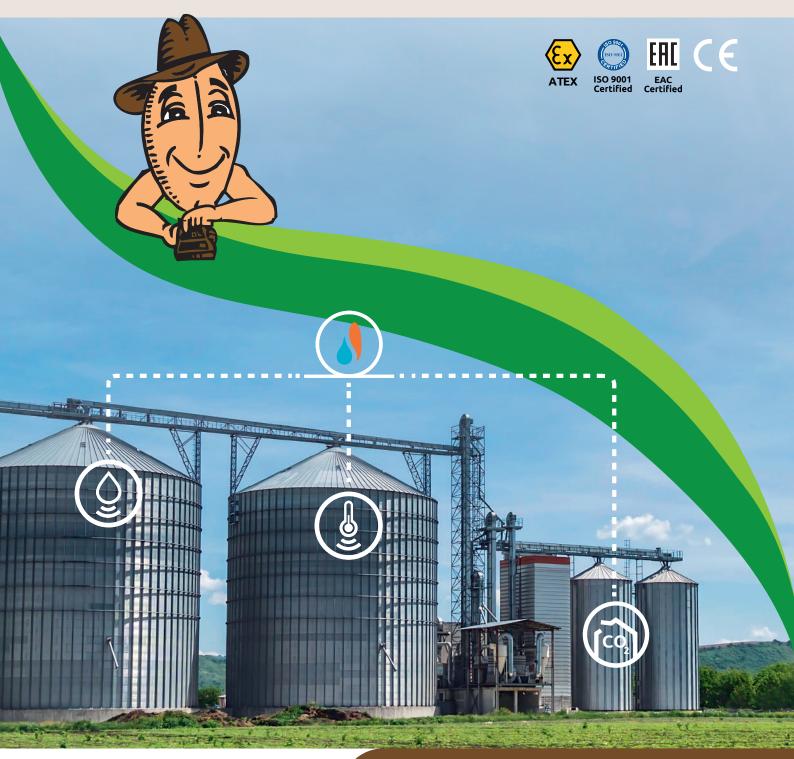

## FEATURES: GRAIN BIN MONITORING

#### **TEMPERATURE MONITORING**

Avoid spillage in your grain by detecting hotspots. Check temperature regularly until the target temperature is reached. Cool temperatures permit grain to be stored at a higher moisture content level. Insects, mites, fungal and micro-toxins thrive in higher temperatures.

#### MOISTURE MONITORING

*For better storage quality and safety.* Moisture and shrinkage control is achieved by measuring moisture content and temperature at several points throughout the silo.

#### SILO HEAD SPACE MONITORING

Avoid condensation and wet grain on the surface. Roof ventilation fans are controlled by data from the Head Space Sensor located under the roof. Dew points are computed from temperature and humidity.

#### CO2 MONITORING

*CO2 sensors can provide early spoilage detection.* Insects and mould are organisms that respire and release CO2. The gas will travel to the head space of the silo due to the internal upward flow of air.