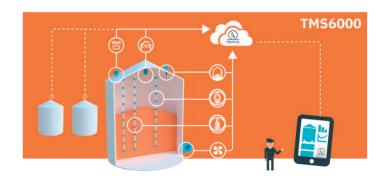

## **SOLID HARDWARE COMPONENTS**

### SOLID HARDWARE AND INTELLIGENT SOFTWARE

AgroLog is for those of you who need a fully automated Temperature and Moisture Monitoring System to make your daily workflow easier and safer.

The system is comprised of solid hardware and intelligent software. It is up to you how advanced a solution you need. It is also up to you if you want a cloud-based or on-premises software solution. We can customise AgroLog to your exact needs - no matter how many silos or bulks you need to secure or where they are located.