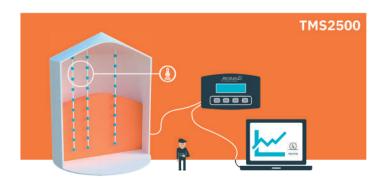

#### FOR THOSE OF YOU WHO NEED TO BE ABLE TO FOLLOW THE DEVELOPMENT OF YOUR CROPS

Our TMS2500 is a compact, portable hand terminal with built-in memory for documented temperature monitoring which also includes a PC software program that can give you a quick overview.