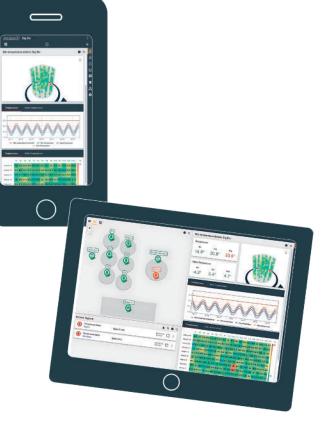

#### ACCESS THE SYSTEM ANYTIME

**AND ANYWHERE** using PC, smartphone or tablet etc.

**INCREASE SAFETY.** With one system you can control multiple sites from anywhere in the world.

**CENTRALISED SYSTEM.** Achieves high security and protection of data while being easy to manage and maintain.

**USE THE AUTOMATED REPORTS.** Save worktime by letting the software generate valuable insights for you.

NO SOFTWARE, BACKUP OR SERVER MAINTENANCE. We handle this for you and guarantee the safety of your data.