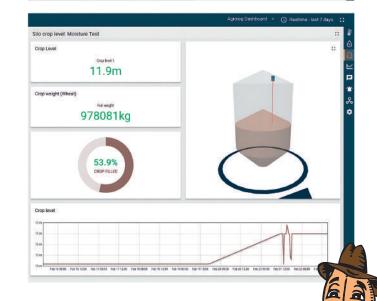

#### INVENTORY MANAGEMENT

*Tracking inventory in silos is an important component.* Using the Agrolog software and our automatic level sensor makes it easy to know where crops are located and their quantity.

## **SOFTWARE BENEFITS**

INTUITIVE, MODERN GRAPHICAL INTERFACE allows quick and easy interpretation of data.

**REAL-TIME DATA.** Telemetry, monitoring and control 24/7.

**REAL-TIME 3D VISUALISATIONS** quickly illustrate where the problems occur in the silo.