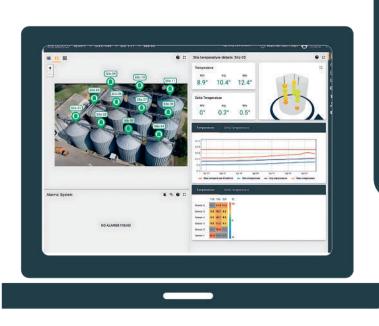

## AGROLOG MANAGER SOFTWARE

## INTELLIGENT SOFTWARE TO HELP YOU MAKE THE RIGHT DECISIONS

AgroLog MANAGER Software is our intelligent software that will help you make better decisions. It is a new generation of agricultural monitoring software that will process sensor information, let you know about the smallest change in your storage facility and simultaneously automate critical tasks. We now offer you not only data but value from your data.

## **SOFTWARE BENEFITS**

INTUITIVE, MODERN GRAPHICAL INTERFACE allows quick and easy interpretation of data.

**REAL-TIME DATA.** Telemetry, monitoring and control 24/7.

**REAL-TIME 3D VISUALISATIONS** quickly illustrate where the problems occur in the silo.

**FULL HISTORICAL CHART** for deeper insights into trends.

MYSILO W SILOŞMART