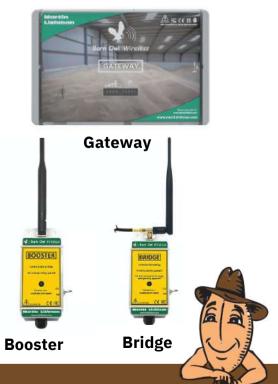

## **COMPONENTS**

Pendant Sensor Transmitter

MYSILO by MSILOSI

**Compost Sensor** 

## **BASIC SYSTEM COMPONENTS**