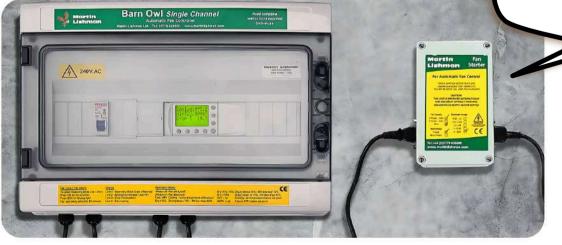

## **Barn Owl Stand-Alone Temperature and Humidity Fan Controller**

"Control Up to 5 Portable Fans with Built-In Starters—Ready to Use with All Connections and Simple Power Requirements."

PORTABLE CONTROLLER- "Effortless Fan Management"

Manage Single or Three-Phase Fans with Precision-Automatic Starters Needed for Each

#### **AUTOMATIC FAN CONTROL**

Single Fan Controller Static Fan Controller

**Portable Fan Controller** 

AMBIENT AIR MONITORING

ATH Sensor

**CO2** Sensor