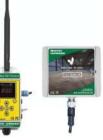

## Barn Owl Wireless Automatic Crop Monitoring

Monitor Grain Temperatures Online—Save Time and Cut Travel Costs.

Real-Time Color-Coded Temperature Updates, Easy Fan Control. and Cloud-Backed Data for Quality Assurance.

Accurate Silo Temperature Recording and Grain Depth Estimation Every 2 or 3 Meters.

Manage Your Store Online-Easily Move and Adjust Equipment as Needed.