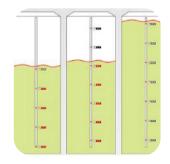

Accurate Silo Temperature Recording and Grain Depth Estimation Every 2 or 3 Meters.

Manage Your Store Online-Easily Move and Adjust Equipment as Needed.