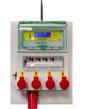

"Control Up to 5 Portable Fans with Built-In Starters—Ready to Use with All Connections and Simple Power Requirements."

PORTABLE CONTROLLER- "Effortless Fan Management"

Manage Single or Three-Phase Fans with Precision-Automatic Starters Needed for Each

STATIC CONTROLLER - "Versatile Fan Control for Any Quantity"

MYSILO by 🌒 SILOŞ MA