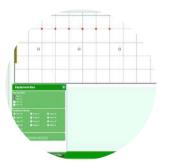

## Barn Owl Wireless Automatic Fan Control

Effortless Control for Customize Up to 12 Fans—Static for Each Fan Directly or Portable, for Any from Your Barn Owl Setup

Programs Wireless Webpage

| T   | X       |        |       |
|-----|---------|--------|-------|
|     | _       | $\sim$ |       |
|     |         |        |       |
| 19/ | 11/2018 | 26/11  | /2018 |

Davs. Months, and 5°C by Savings November

| 23/07/2018                          |       |  |
|-------------------------------------|-------|--|
| France (Frank                       |       |  |
| Inge Prais Realizations             | +1.00 |  |
| ingia Prese handma Economy collette | 11.00 |  |
| Tree Passe Dative phillip           |       |  |
| Teres Prasa Neptone (WWW)           |       |  |
|                                     |       |  |