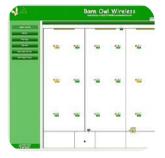

## Barn Owl Wireless Automatic Fan Control

Effortless Control for Customize Up to 12 Fans—Static for Each Fan Directly or Portable, for Any from Your Barn Owl Setup

Programs Wireless Webpage

| T   | X       |        |       |
|-----|---------|--------|-------|
|     | _       | $\sim$ |       |
|     |         |        |       |
| 19/ | 11/2018 | 26/11  | /2018 |