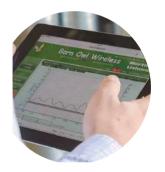

## Barn Owl Wireless Automatic Crop Monitoring

Monitor Grain Temperatures Online—Save Time and Cut Travel Costs.

Real-Time Color-Coded Temperature Updates, Easy Fan Control. and Cloud-Backed Data for Quality Assurance.

## Barn Owl Wireless Automatic Fan Control

Effortless Control for Customize Up to 12 Fans—Static for Each Fan Directly or Portable, for Any from Your Barn Owl Setup

Programs Wireless Webpage

| T   | X       |        |       |
|-----|---------|--------|-------|
|     | _       | $\sim$ |       |
|     |         |        |       |
| 19/ | 11/2018 | 26/11  | /2018 |