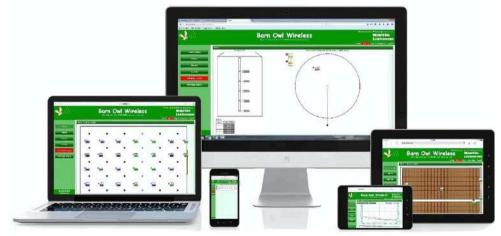

## **Barn Owl Wireless**

## Barn Owl Wireless Automatic Crop Monitoring

Monitor Grain Temperatures Online—Save Time and Cut Travel Costs.

Real-Time Color-Coded Temperature Updates, Easy Fan Control. and Cloud-Backed Data for Quality Assurance.

## Barn Owl Wireless Automatic Fan Control

Effortless Control for Customize Up to 12 Fans—Static for Each Fan Directly or Portable, for Any from Your Barn Owl Setup

Programs Wireless Webpage

| T   | X       |        |       |
|-----|---------|--------|-------|
|     | _       | $\sim$ |       |
|     |         |        |       |
| 19/ | 11/2018 | 26/11  | /2018 |