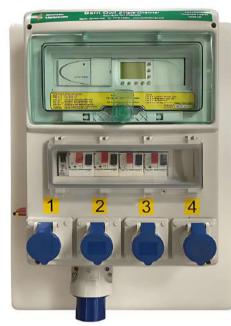

STATIC CONTROLLER - "Versatile Fan Control for Any Quantity"

MYSILO by 🌒 SILOŞ MA

#### **AUTOMATIC FAN CONTROL**

Single Fan Controller Static Fan Controller

**Portable Fan Controller** 

AMBIENT AIR MONITORING

ATH Sensor

**CO2** Sensor